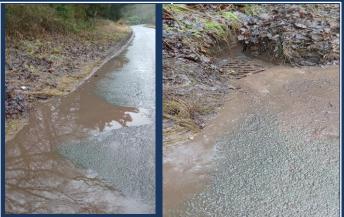

## **Self Completed Works**

An Example of some of the works completed by myself this week.

Location: C1251, Whitchurch

Type of repair: Report of standing water causing a deep defect in the road surface. Drain cleared and defect revealed for repair.

**Before** 

After